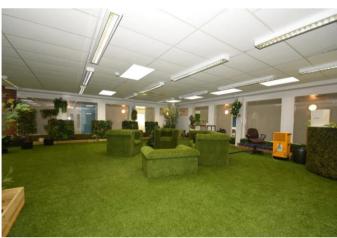

## Description

Prices ranging from £250.00pcm to £500.00pcm. Attractive office space in Pickering. These office units are located on a detached plot of a professionally managed office building just steps from public transport, restaurants, and shops.

The space features an open concept layout with plenty of natural light coming through the large windows. It offers flexible room divisions, making it easy to configure the floorplan to suit your needs.