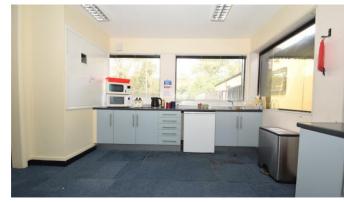

The kitchenette is equipped with a fridge, microwave, cabinets, and counter space. There is also a handicap-accessible washroom in the unit.

This Pickering office provides access to shared facilities like boardrooms (available to hire), and parking. It's an ideal space for professionals, creative agencies, tech startups, therapists, accountants, lawyers, and other commercial tenants. The unit is available immediately. Terms are negotiable. Don't miss this opportunity to lease an attractive, functional workspace in a convenient Pickering location. Schedule a viewing today!