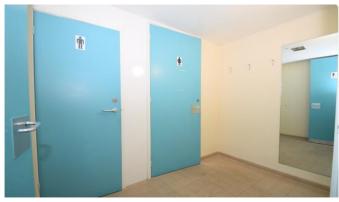

The kitchenette is equipped with a fridge, microwave, cabinets, and counter space. There is also a handicap-accessible washroom in the unit.

This Pickering office provides access to shared facilities like boardrooms (available to hire), and parking. It's an ideal space for professionals, creative agencies, tech startups, therapists, accountants, lawyers, and other commercial tenants. The unit is available immediately. Terms are negotiable. Don't miss this opportunity to lease an attractive, functional workspace in a convenient Pickering location. Schedule a viewing today!