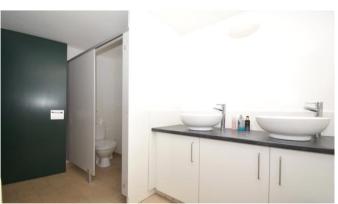

The kitchenette is equipped with a fridge, microwave, cabinets, and counter space. There is also a handicap-accessible washroom in the unit.

This Pickering office provides access to shared facilities like boardrooms (available to hire), and parking. It's an ideal space for professionals, creative agencies, tech startups, therapists, accountants, lawyers, and other commercial tenants. The unit is available immediately. Terms are negotiable. Don't miss this opportunity to lease an attractive, functional workspace in a convenient Pickering location. Schedule a viewing today!