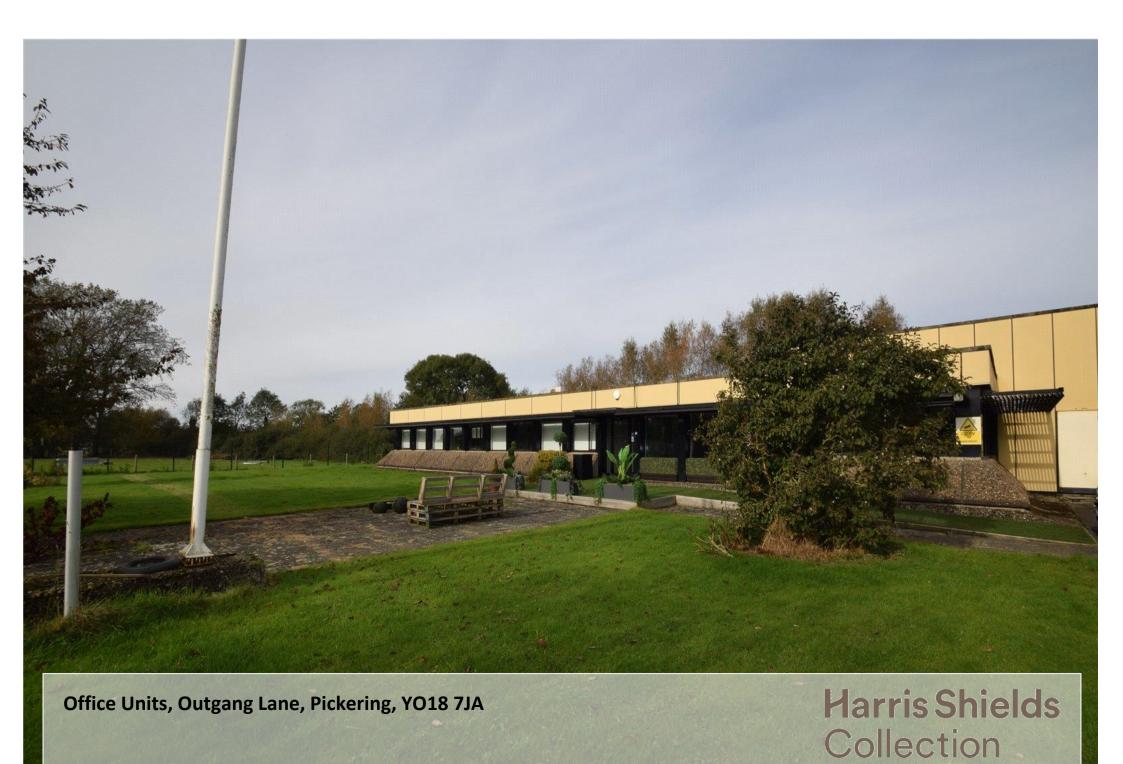

## Description

Prices ranging from £250.00pcm to £500.00pcm. Attractive office space in Pickering. These office units are located on a detached plot of a professionally managed office building just steps from public transport, restaurants, and shops.

- ✓ Several Offices Available
- ✓ Rents from £250pcm up to £500.00pcm
- ✓ Secure Parking
- ✓ Detached Building on Private Land
- ✓ Available Now

Asking Price £250 per month