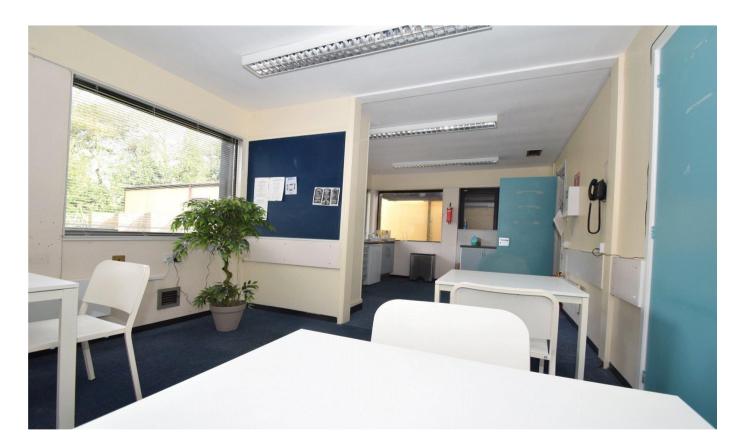

The space features an open concept layout with plenty of natural light coming through the large windows. It offers flexible room divisions, making it easy to configure the floorplan to suit your needs.